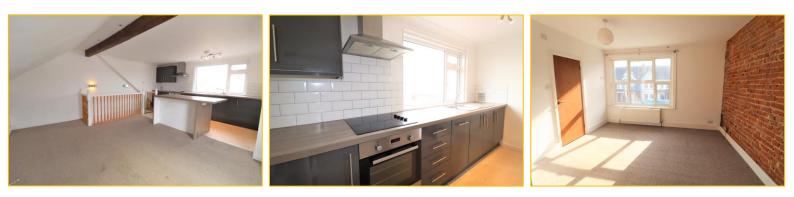

## Lounge/Kitchen/Diner 19' 6" x 16' 1" (5.94m x 4.90m)

Double aspect room providing open plan living space. Double glazed windows to the side and rear. Worktops with inset stainless steel, one and a half bowl, single drainer sink with mixer tap. Range of base units and drawers with matching wall mounted cupboard. Built in oven with 4 ring hob over and stainless steel extractor hood above. Centre island with breakfast bar. Eaves storage space.

## **En-suite Shower Room**

Walk in shower with wall mounted controls. Wash hand basin with vanity cupboard below. Low level WC. Heated towel rail.

Bedroom 2 10' 6" x 8' 8" (3.20m x 2.64m) Double glazed window to the side. Double panel radiator.