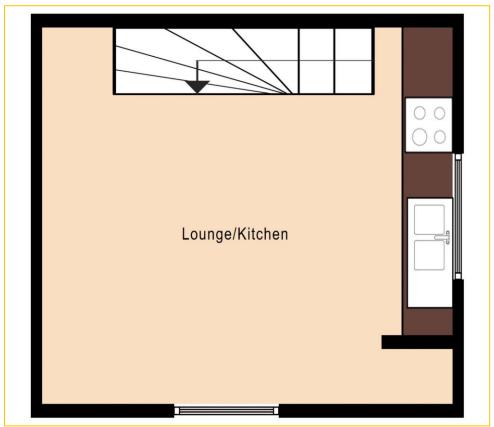

## Lounge/Kitchen/Diner 19' 6" x 16' 1" (5.94m x 4.90m)

Double aspect room providing open plan living space. Double glazed windows to the side and rear. Worktops with inset stainless steel, one and a half bowl, single drainer sink with mixer tap. Range of base units and drawers with matching wall mounted cupboard. Built in oven with 4 ring hob over and stainless steel extractor hood above. Centre island with breakfast bar. Eaves storage space.