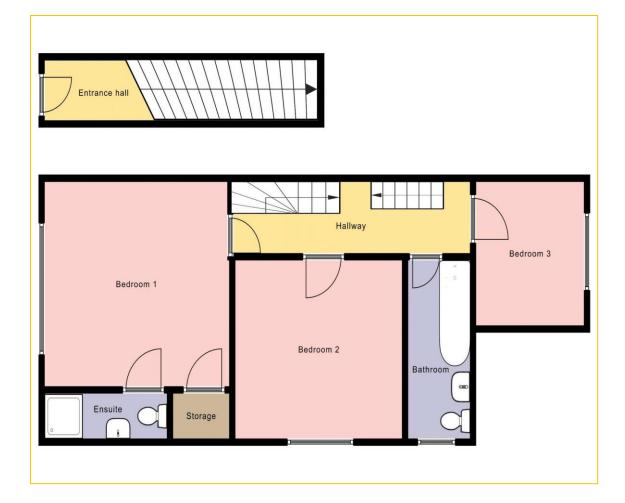

Entrance Hall Double panel radiator. Stairs to

First Floor Landing Double panel radiator. Under stairs storage cupboard.

Bedroom 1 12' 7" x 12' 0" ( $3.83m \times 3.65m$ ) Double glazed window to the front. built in storage cupboard. Double panel radiator.

## **En-suite Shower Room**

Walk in shower with wall mounted controls. Wash hand basin with vanity cupboard below. Low level WC. Heated towel rail.

Bedroom 2 10' 6" x 8' 8" (3.20m x 2.64m) Double glazed window to the side. Double panel radiator.

Bedroom 3 9' 3" max x 8' 10" (2.82m x 2.69m) Double glazed window to the rear. Double panel radiator.

## **Family Bathroom**

Part tiled with double glazed window to the side. Panel enclosed bath with mixer tap and wall mounted shower attachment. Pedestal wash hand basin. Low level WC. Heated towel rail.